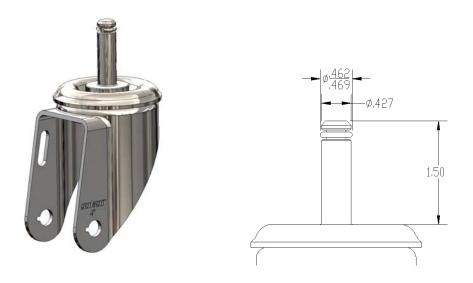

## Introducing 7/16" x 1 ½" Grip Ring Stem for our 2 Series Line

- Available in all sizes of Colson 2 series forks.
- Attractive and durable zinc-plated finish.
- To order, specify MTG 2 example 2.05251 MTG2.
- Applications include food service equipment, medical, institutional, furniture, and many others.
- Maximum load capacity will be 275LBS for this mounting option.